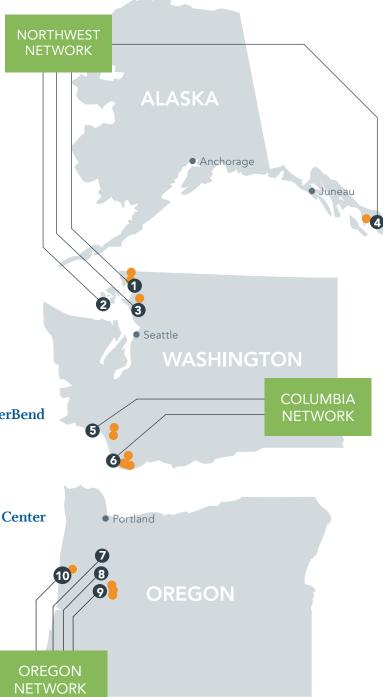

# PeaceHealth Locations

A not-for-profit Catholic health system serving communities in the Pacific Northwest.

### **OUR NETWORKS OF CARE**

#### Northwest network

- 1 PeaceHealth St. Joseph Medical Center Bellingham, Washington
- **2** PeaceHealth Peace Island Medical Center Friday Harbor, Washington
- **3** PeaceHealth United General Medical Center Sedro-Woolley, Washington
- **4** PeaceHealth Ketchikan Medical Center Ketchikan, Alaska

## Columbia network

- **5** PeaceHealth St. John Medical Center Longview, Washington
- **6** PeaceHealth Southwest Medical Center Vancouver, Washington

## **Oregon network**

- **PeaceHealth Sacred Heart Medical Center at RiverBend**Springfield, Oregon
- 8 PeaceHealth Sacred Heart Medical Center, University District Eugene, Oregon
- PeaceHealth Cottage Grove Community Medical Center Cottage Grove, Oregon
- PeaceHealth Peace Harbor Medical Center Florence, Oregon
- PeaceHealth Medical Group locations